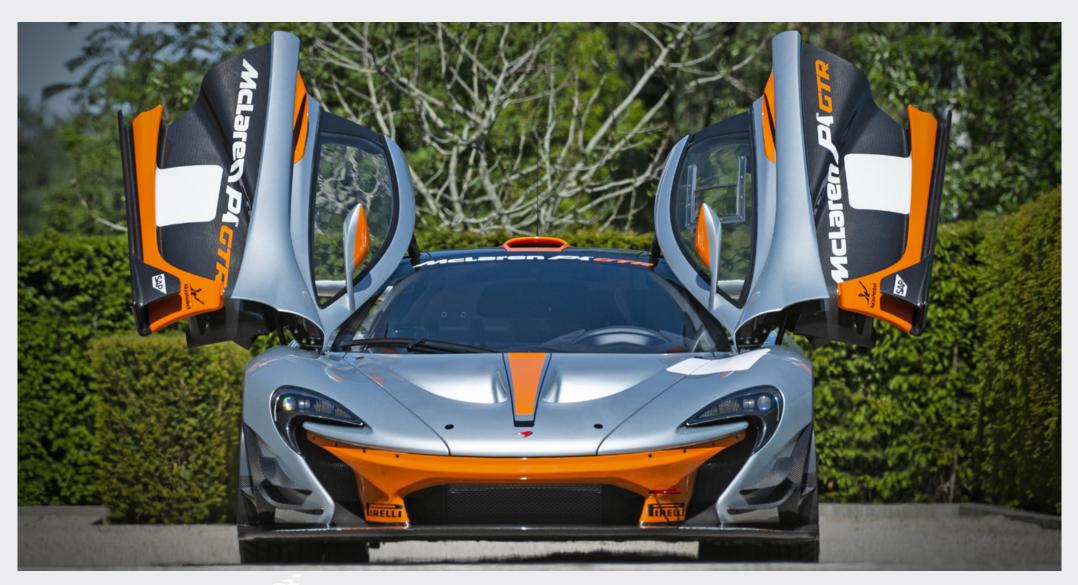

The McLaren P1 GTR is the most hardcore and aggressive car that McLaren Automotive has ever produced.

The **P1 GTR** pushes everything to the limit. The mid-mounted powerplant has an output of **1,000PS** and includes an ERS-style push-to-pass system.

Everything is focused on putting the driver at the **heart of the dynamic experience**.

The vehicle has only run 177 km since new, it is in absolute perfect condition with no accident.

This limited-edition super car is a track-only version but can be converted for road use if required.