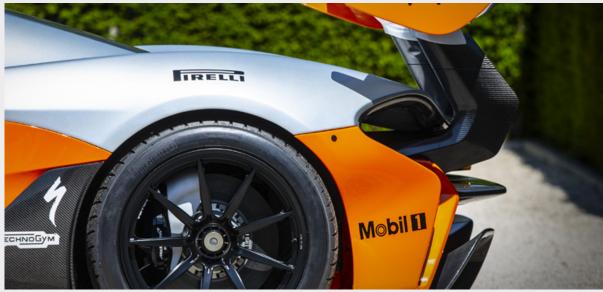

The car sits at a fixed ride height on raceprepared suspension over 19-inch **motorsport alloy wheels**. Below the rear wing is the exposed, centrally mounted inconel and titanium alloy exhaust.

The **McLaren P1 GTR** is one of the most technically complex cars ever created, the systems all work together to deliver both performance and driver reward.