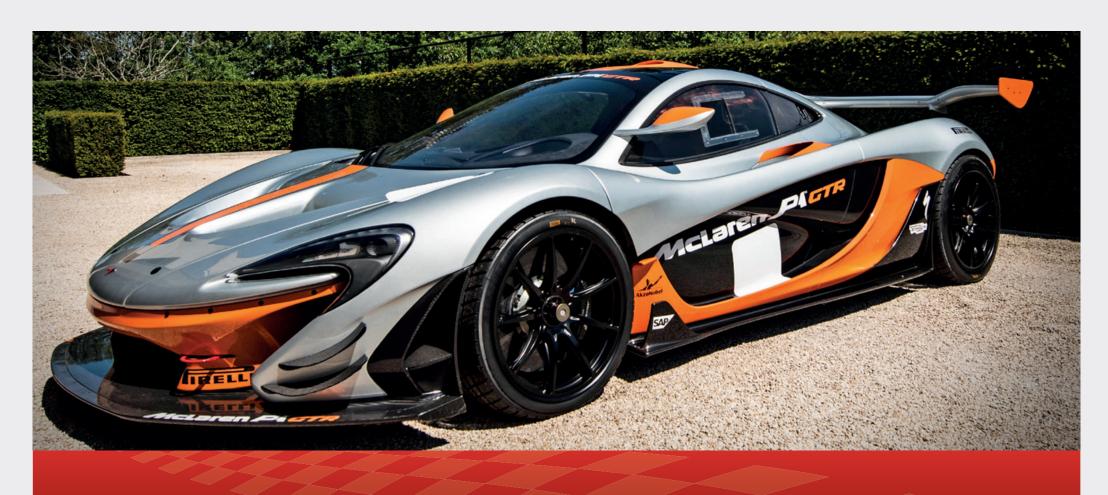

The McLaren P1 GTR is the most hardcore and aggressive car that McLaren Automotive has ever produced.

The **P1 GTR** pushes everything to the limit. The mid-mounted powerplant has an output of **1,000PS** and includes an ERS-style push-to-pass system.

The large fixed rear wing features a Formula 1 derived **Drag Reduction System**. The wing mirrors have been positioned to the A pillars to put them close to the eye line of the driver and to **reduce aerodynamic drag**.

The car sits at a fixed ride height on raceprepared suspension over 19-inch **motorsport alloy wheels**. Below the rear wing is the exposed, centrally mounted inconel and titanium alloy exhaust.

The **McLaren P1 GTR** is one of the most technically complex cars ever created, the systems all work together to deliver both performance and driver reward.