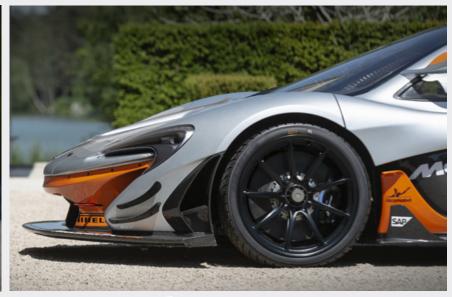

The car sits at a fixed ride height on raceprepared suspension over 19-inch **motorsport alloy wheels**. Below the rear wing is the exposed, centrally mounted inconel and titanium alloy exhaust.

The **McLaren P1 GTR** is one of the most technically complex cars ever created, the systems all work together to deliver both performance and driver reward.