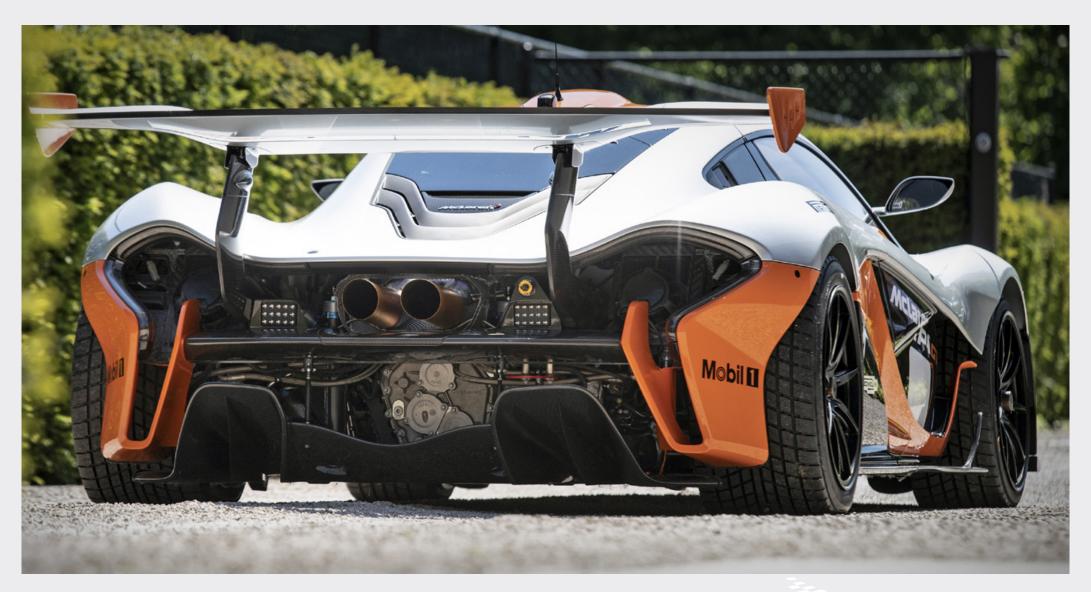

The large fixed rear wing features a Formula 1 derived **Drag Reduction System**. The wing mirrors have been positioned to the A pillars to put them close to the eye line of the driver and to **reduce aerodynamic drag**.

The car sits at a fixed ride height on raceprepared suspension over 19-inch **motorsport alloy wheels**. Below the rear wing is the exposed, centrally mounted inconel and titanium alloy exhaust.

The **McLaren P1 GTR** is one of the most technically complex cars ever created, the systems all work together to deliver both performance and driver reward.