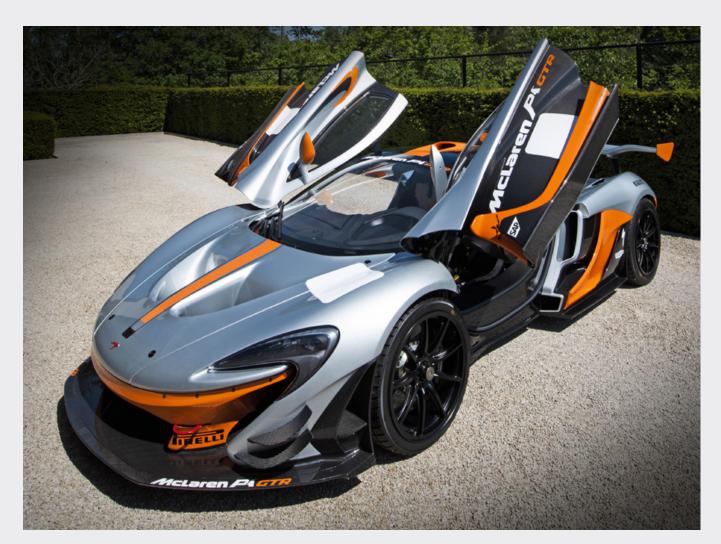

The McLaren P1 GTR is the most hardcore and aggressive car that McLaren Automotive has ever produced.

The **P1 GTR** pushes everything to the limit. The mid-mounted powerplant has an output of **1,000PS** and includes an ERS-style push-to-pass system.

The large fixed rear wing features a Formula 1 derived **Drag Reduction System**. The wing mirrors have been positioned to the A pillars to put them close to the eye line of the driver and to **reduce aerodynamic drag**.

The car sits at a fixed ride height on raceprepared suspension over 19-inch **motorsport alloy wheels**. Below the rear wing is the exposed, centrally mounted inconel and titanium alloy exhaust.

The **McLaren P1 GTR** is one of the most technically complex cars ever created, the systems all work together to deliver both performance and driver reward.