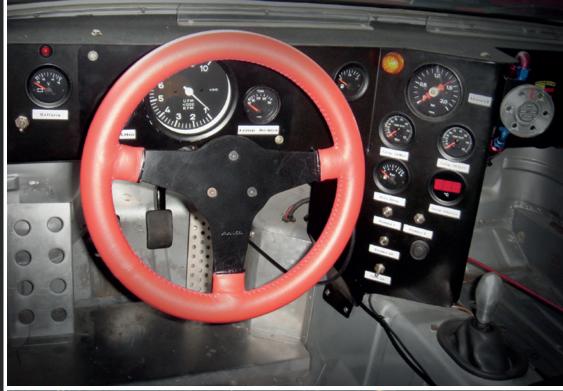

## **SPECIFICATIONS**

- Eligible to participate at Le Mans Classic
- Chassis n°WP0ZZZ93ZBN700272
- M31 / 50 matching number engine
- 945kg, Lightweight Carrera GT Original Body
- Porsche Racing Kit, Resin Bonnets and Mudguards, Plexiglas Rear Glass Gearbox G31 / 03 matching number
- Limited-slip differential
- Bosch / Kugelfischer mechanical injection
- Racing Exhaust Manifold with Intake Side Turbine
- Porsche Racing 911 Gr.4 Brake System Kit
- Internal Sabel Racing set-up
- Ultralight battery 1.5 kg. Lithium
- Dry Carter with Tank in the Trunk
- Small Alternator Dragged by Differential