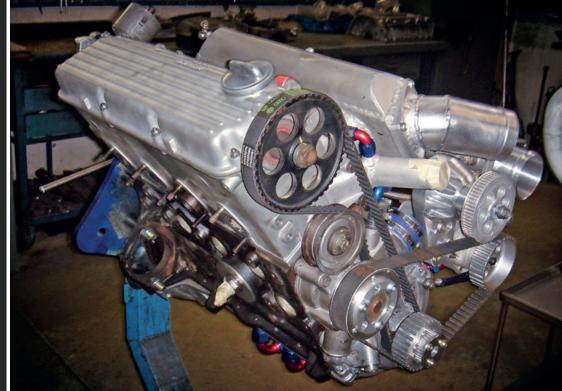

## **SPECIFICATIONS**

- Eligible to participate at Le Mans Classic
- Chassis n°WP0ZZZ93ZBN700272
- M31 / 50 matching number engine
- 945kg, Lightweight Carrera GT Original Body
- Porsche Racing Kit, Resin Bonnets and Mudguards, Plexiglas Rear Glass Gearbox G31 / 03 matching number
- Limited-slip differential
- Bosch / Kugelfischer mechanical injection
- Racing Exhaust Manifold with Intake Side Turbine
- Porsche Racing 911 Gr.4 Brake System Kit
- Internal Sabel Racing set-up
- Ultralight battery 1.5 kg. Lithium
- Dry Carter with Tank in the Trunk
- Small Alternator Dragged by Differential