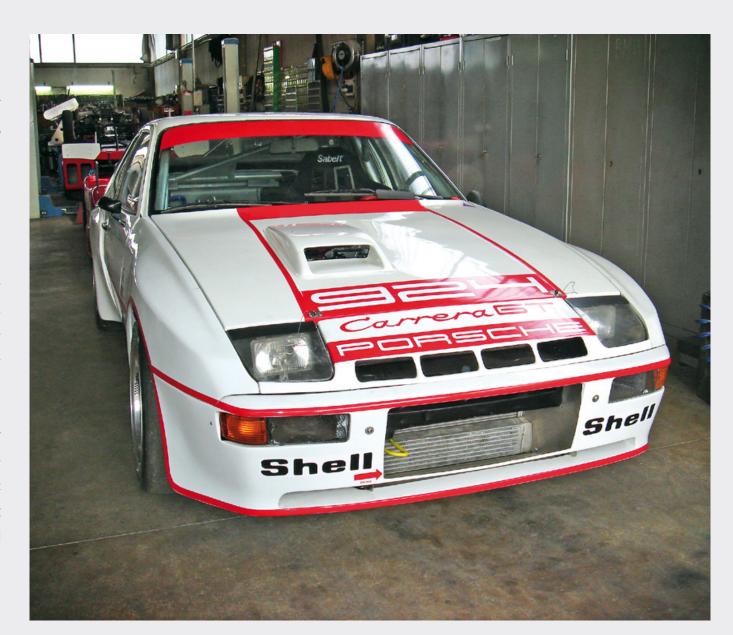

#### **HISTORY**

Starting from the base of a 924 Carrera GT road car, this car was produced by Porsche in 1980 in only 406 units.

It was purchased in May 2005 by its 2nd owner.

The transformation project for FIA homologation as Group 4 started immediately. This homologation took place with the release on 10.09.2008 of the Historical Technical Passport number MC5047.

## **SPECIFICATIONS**

- Eligible to participate at Le Mans Classic
- Chassis n°WP0ZZZ93ZBN700272
- M31 / 50 matching number engine
- 945kg, Lightweight Carrera GT Original Body
- Porsche Racing Kit, Resin Bonnets and Mudguards, Plexiglas Rear Glass Gearbox G31 / 03 matching number
- Limited-slip differential
- Bosch / Kugelfischer mechanical injection
- Racing Exhaust Manifold with Intake Side Turbine
- Porsche Racing 911 Gr.4 Brake System Kit
- Internal Sabel Racing set-up
- Ultralight battery 1.5 kg. Lithium
- Dry Carter with Tank in the Trunk
- Small Alternator Dragged by Differential