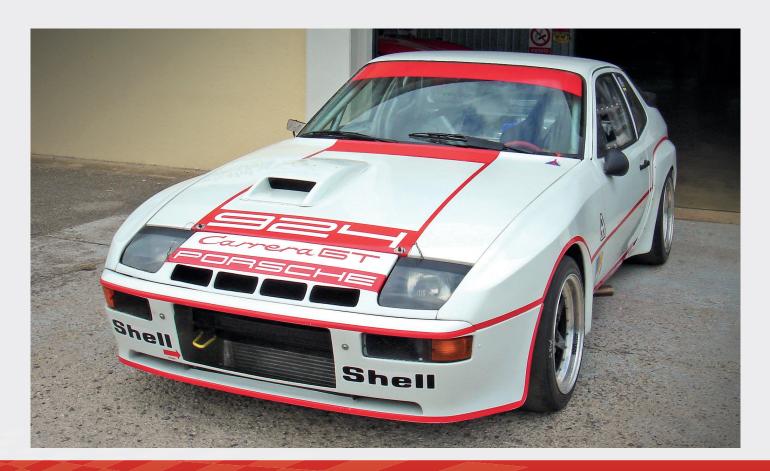

#### **HISTORY**

Starting from the base of a 924 Carrera GT road car, this car was produced by Porsche in 1980 in only 406 units.

It was purchased in May 2005 by its 2nd owner.

The transformation project for FIA homologation as Group 4 started immediately. This homologation took place with the release on 10.09.2008 of the Historical Technical Passport number MC5047.

## **SPECIFICATIONS**

- Eligible to participate at Le Mans Classic
- Chassis n°WP0ZZZ93ZBN700272
- M31 / 50 matching number engine
- 945kg, Lightweight Carrera GT Original Body
- Porsche Racing Kit, Resin Bonnets and Mudguards, Plexiglas Rear Glass Gearbox G31 / 03 matching number
- Limited-slip differential
- Bosch / Kugelfischer mechanical injection
- Racing Exhaust Manifold with Intake Side Turbine
- Porsche Racing 911 Gr.4 Brake System Kit
- Internal Sabel Racing set-up
- Ultralight battery 1.5 kg. Lithium
- Dry Carter with Tank in the Trunk
- Small Alternator Dragged by Differential