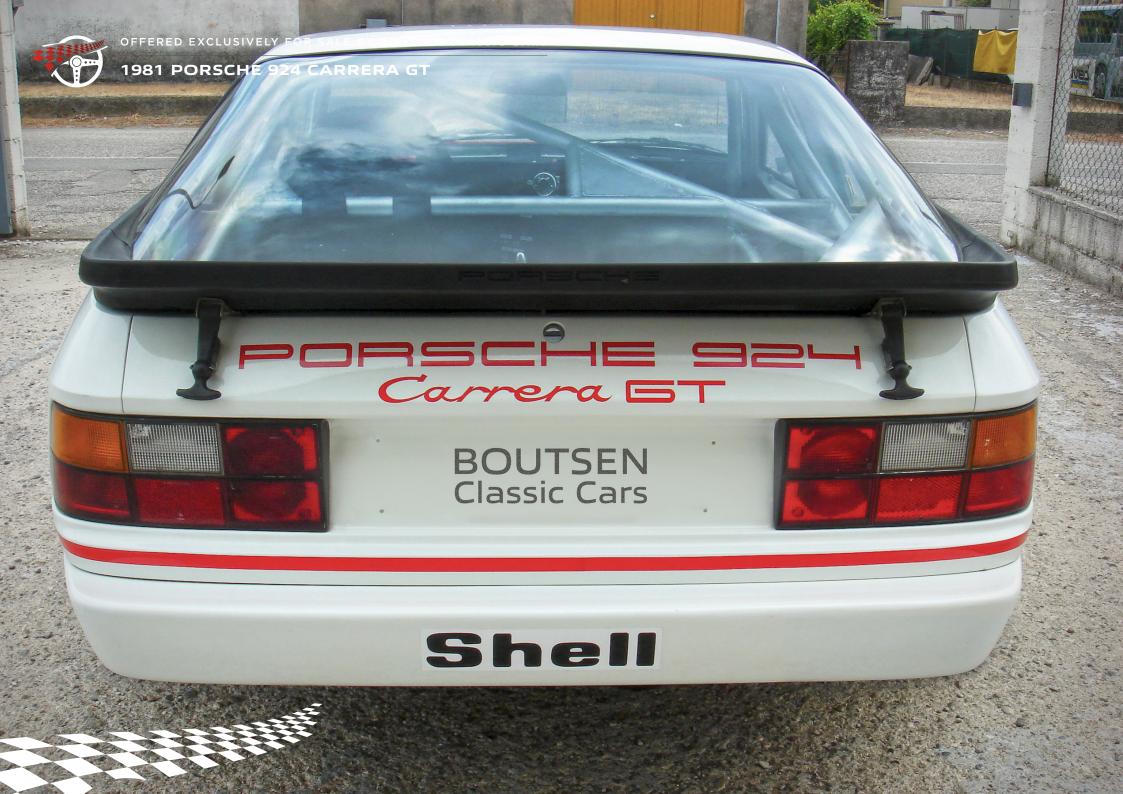

#### **HISTORY**

Starting from the base of a 924 Carrera GT road car, this car was produced by Porsche in 1980 in only 406 units.

It was purchased in May 2005 by its 2nd owner.

The transformation project for FIA homologation as Group 4 started immediately. This homologation took place with the release on 10.09.2008 of the Historical Technical Passport number MC5047.