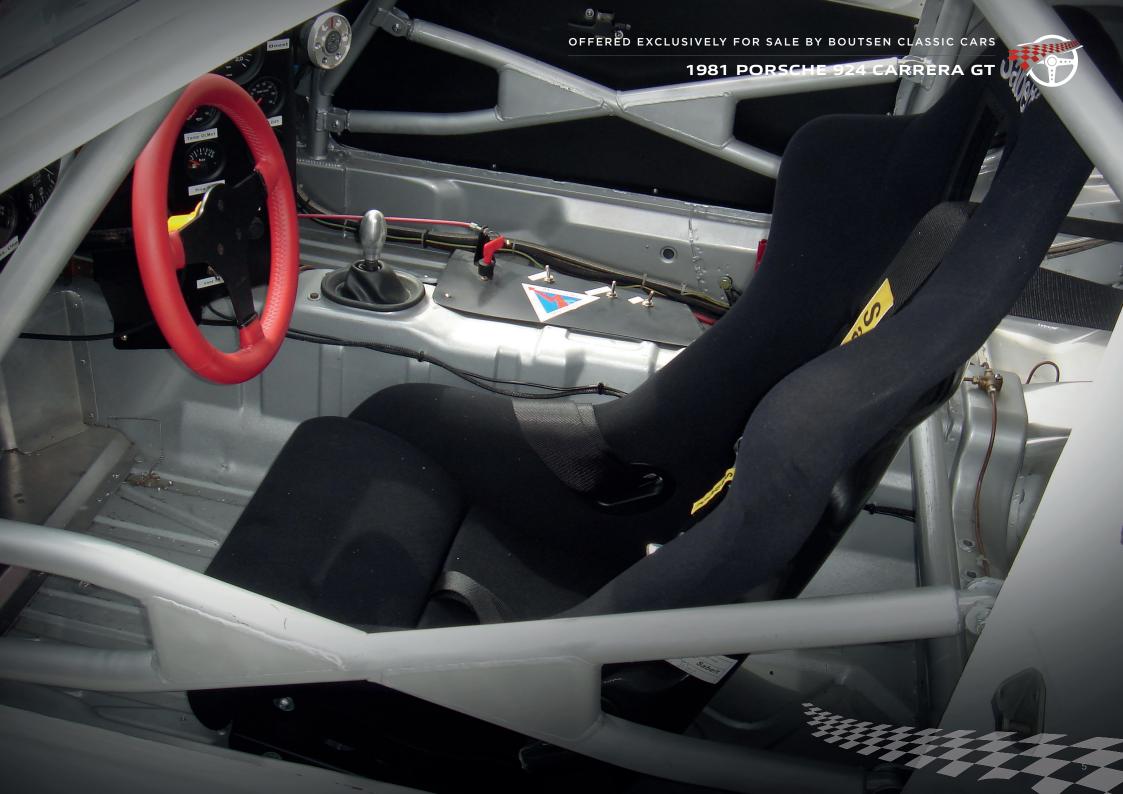

The preparation of the car required many hours of work and was carried out in accordance with the original construction logic with extreme passion and skill by the best specialists using only the most suitable and certified materials.

## **SPECIFICATIONS**

- Eligible to participate at Le Mans Classic
- Chassis n°WP0ZZZ93ZBN700272
- M31 / 50 matching number engine
- 945kg, Lightweight Carrera GT Original Body
- Porsche Racing Kit, Resin Bonnets and Mudguards, Plexiglas Rear Glass Gearbox G31 / 03 matching number
- Limited-slip differential
- Bosch / Kugelfischer mechanical injection
- Racing Exhaust Manifold with Intake Side Turbine
- Porsche Racing 911 Gr.4 Brake System Kit
- Internal Sabel Racing set-up
- Ultralight battery 1.5 kg. Lithium
- Dry Carter with Tank in the Trunk
- Small Alternator Dragged by Differential