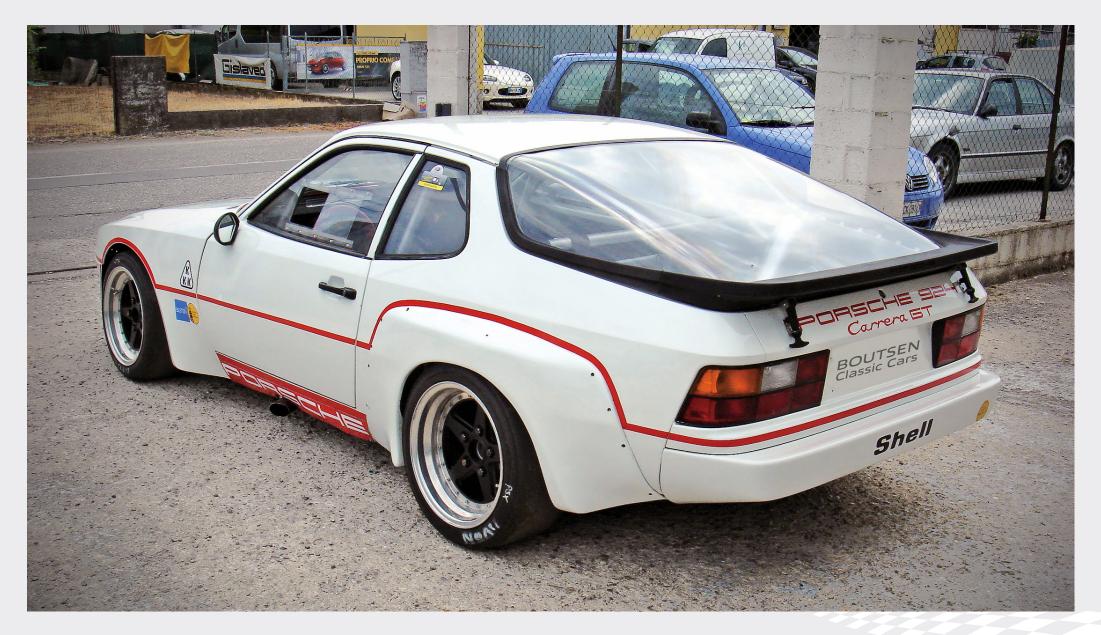

#### **HISTORY**

Starting from the base of a 924 Carrera GT road car, this car was produced by Porsche in 1980 in only 406 units.

It was purchased in May 2005 by its 2nd owner.

The transformation project for FIA homologation as Group 4 started immediately. This homologation took place with the release on 10.09.2008 of the Historical Technical Passport number MC5047.

## **SPECIFICATIONS**

- Eligible to participate at Le Mans Classic
- Chassis n°WP0ZZZ93ZBN700272
- M31 / 50 matching number engine
- 945kg, Lightweight Carrera GT Original Body
- Porsche Racing Kit, Resin Bonnets and Mudguards, Plexiglas Rear Glass Gearbox G31 / 03 matching number
- Limited-slip differential
- Bosch / Kugelfischer mechanical injection
- Racing Exhaust Manifold with Intake Side Turbine
- Porsche Racing 911 Gr.4 Brake System Kit
- Internal Sabel Racing set-up
- Ultralight battery 1.5 kg. Lithium
- Dry Carter with Tank in the Trunk
- Small Alternator Dragged by Differential