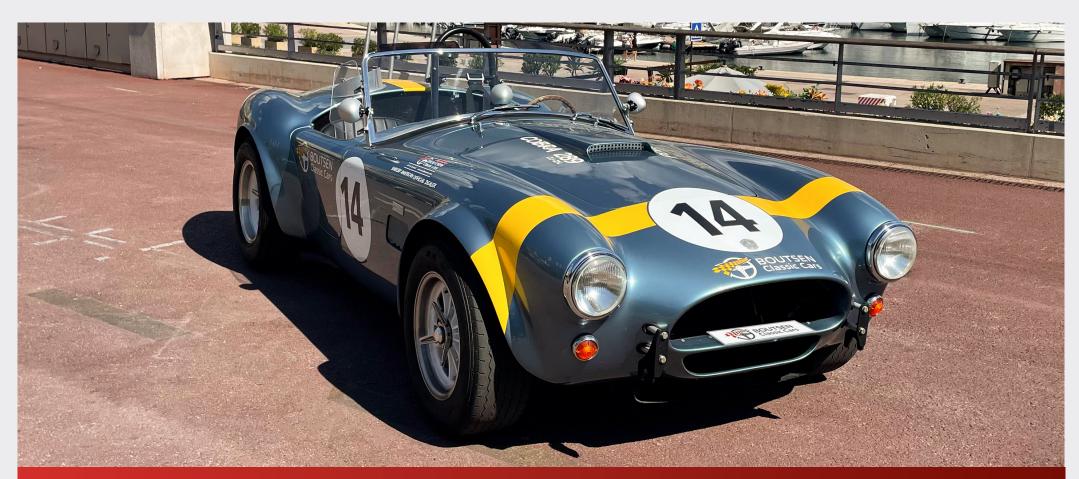

SHELBY COBRA 289 FIA 50<sup>TH</sup> ANNIVERSARY EDITION CSX7000

## HIGHLIGHTS

- CSX7962
- Limited Edition 13/50
- 50th Anniversary
- 6.500 km

The Shelby Cobra 289 FIA (CSX7962) is the iconic Cobra 289's racing version. As one of the most highly sought-after Cobra, it stood out on all circuits worldwide. On request, this model can also be equipped with technical elements allowing to be entitled to a PTH from the FIA.