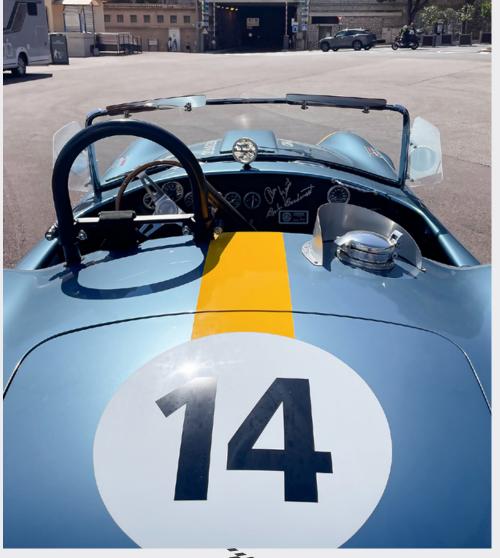

## HIGHLIGHTS

- CSX7962
- Limited Edition 13/50
- 50th Anniversary
- 6.500 km

The Shelby Cobra 289 FIA (CSX7962) is the iconic Cobra 289's racing version. As one of the most highly sought-after Cobra, it stood out on all circuits worldwide. On request, this model can also be equipped with technical elements allowing to be entitled to a PTH from the FIA.

## **BODYWORK**

- Two-seater roadster with a fiberglass body
- Optional aluminum