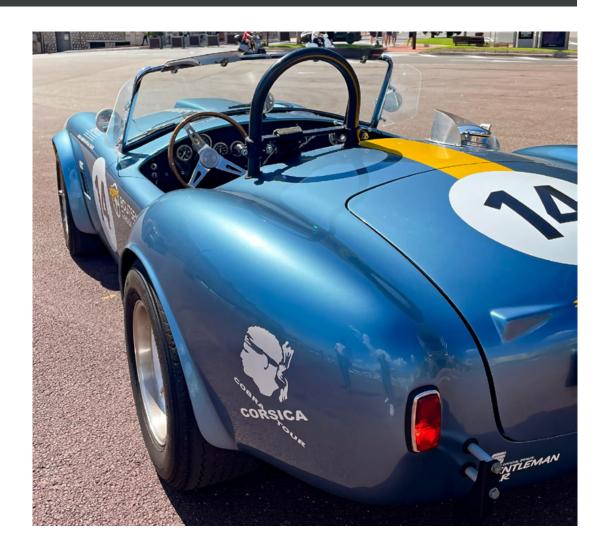

## HIGHLIGHTS

- CSX7962
- Limited Edition 13/50
- 50th Anniversary
- 6.500 km

The Shelby Cobra 289 FIA (CSX7962) is the iconic Cobra 289's racing version. As one of the most highly sought-after Cobra, it stood out on all circuits worldwide. On request, this model can also be equipped with technical elements allowing to be entitled to a PTH from the FIA.