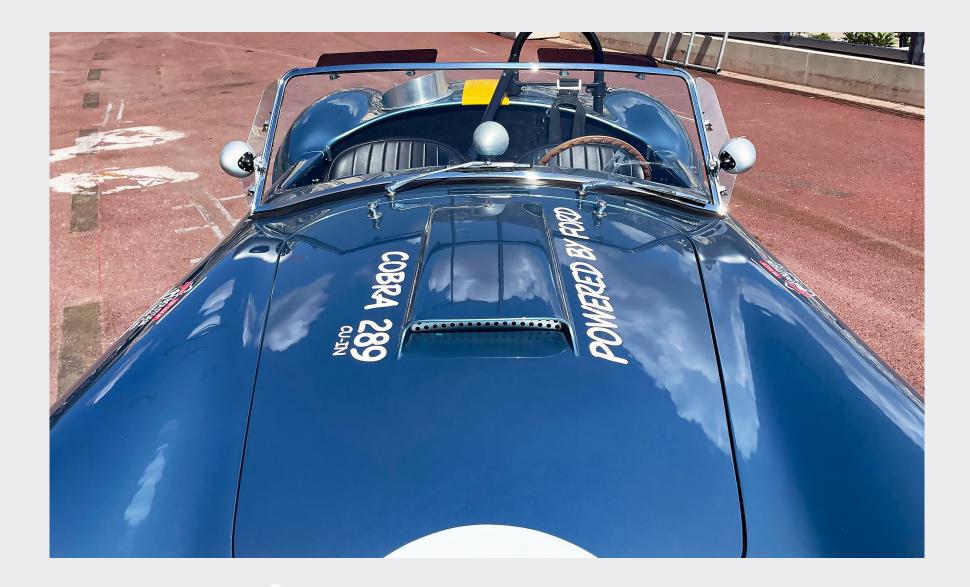

## HIGHLIGHTS

- CSX7962
- Limited Edition 13/50
- 50th Anniversary
- 6.500 km

The Shelby Cobra 289 FIA (CSX7962) is the iconic Cobra 289's racing version. As one of the most highly sought-after Cobra, it stood out on all circuits worldwide. On request, this model can also be equipped with technical elements allowing to be entitled to a PTH from the FIA.

#### **ENGINE**

- Standard: Ford's 302 Small Block V8 evolved into 331 CID
  (5.4 L), head & cast-iron block 375 HP
- Other engines power ratings available