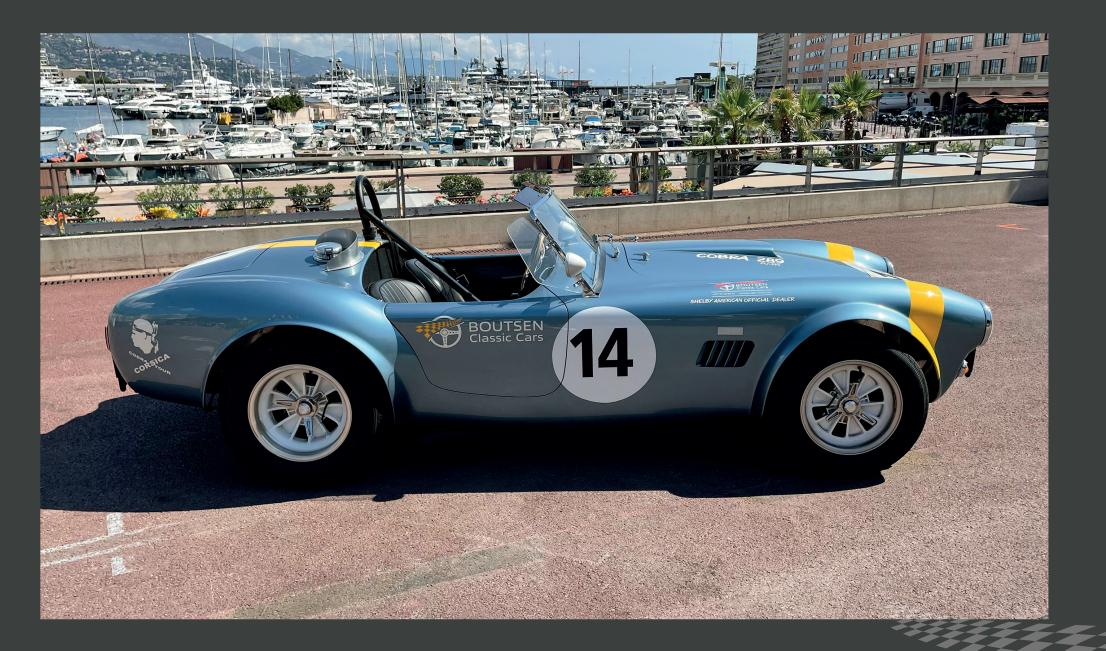

SHELBY COBRA 289 FIA 50<sup>TH</sup> ANNIVERSARY EDITION CSX7000

## HIGHLIGHTS

- CSX7962
- Limited Edition 13/50
- 50th Anniversary
- 6.500 km

The Shelby Cobra 289 FIA (CSX7962) is the iconic Cobra 289's racing version. As one of the most highly sought-after Cobra, it stood out on all circuits worldwide. On request, this model can also be equipped with technical elements allowing to be entitled to a PTH from the FIA.