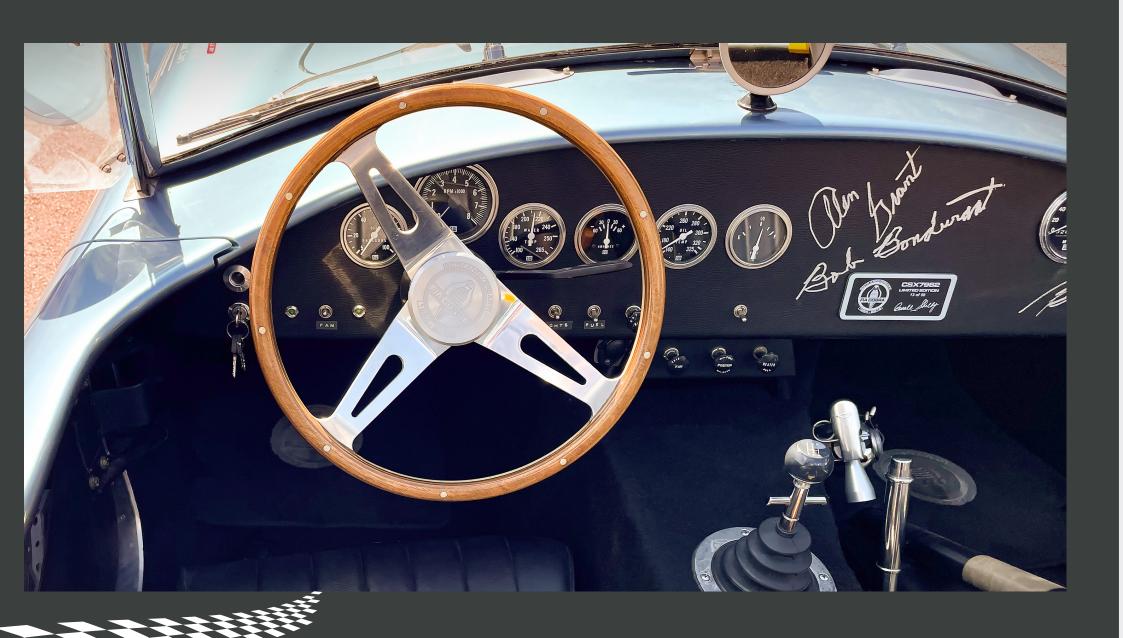

## HIGHLIGHTS

- CSX7962
- Limited Edition 13/50
- 50th Anniversary
- 6.500 km

The Shelby Cobra 289 FIA (CSX7962) is the iconic Cobra 289's racing version. As one of the most highly sought-after Cobra, it stood out on all circuits worldwide. On request, this model can also be equipped with technical elements allowing to be entitled to a PTH from the FIA.