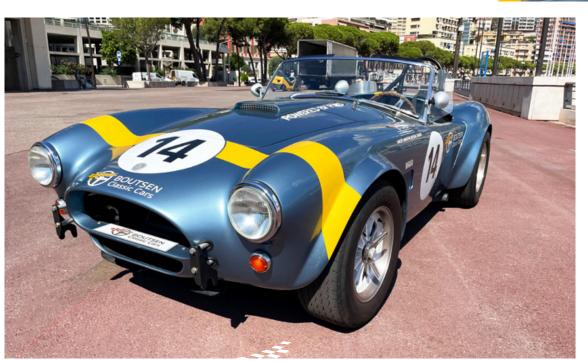

SHELBY COBRA 289 FIA 50<sup>TH</sup> ANNIVERSARY EDITION CSX7000

## HIGHLIGHTS

- CSX7962
- Limited Edition 13/50
- 50th Anniversary
- 6.500 km

The Shelby Cobra 289 FIA (CSX7962) is the iconic Cobra 289's racing version. As one of the most highly sought-after Cobra, it stood out on all circuits worldwide. On request, this model can also be equipped with technical elements allowing to be entitled to a PTH from the FIA.