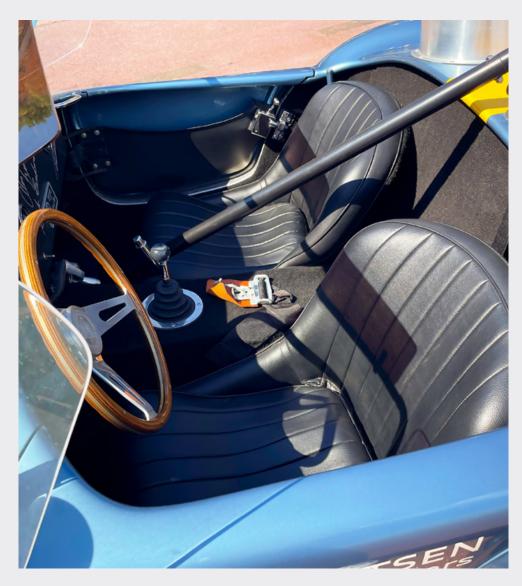

## HIGHLIGHTS

- CSX7962
- Limited Edition 13/50
- 50th Anniversary
- 6.500 km

The Shelby Cobra 289 FIA (CSX7962) is the iconic Cobra 289's racing version. As one of the most highly sought-after Cobra, it stood out on all circuits worldwide. On request, this model can also be equipped with technical elements allowing to be entitled to a PTH from the FIA.