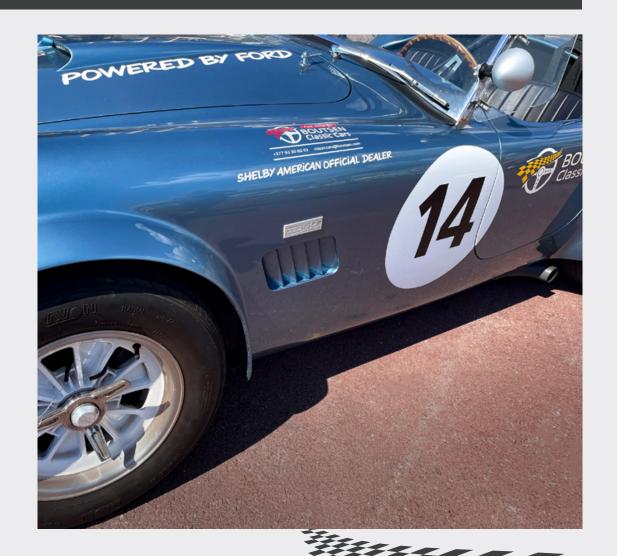

## HIGHLIGHTS

- CSX7962
- Limited Edition 13/50
- 50th Anniversary
- 6.500 km

The Shelby Cobra 289 FIA (CSX7962) is the iconic Cobra 289's racing version. As one of the most highly sought-after Cobra, it stood out on all circuits worldwide. On request, this model can also be equipped with technical elements allowing to be entitled to a PTH from the FIA.