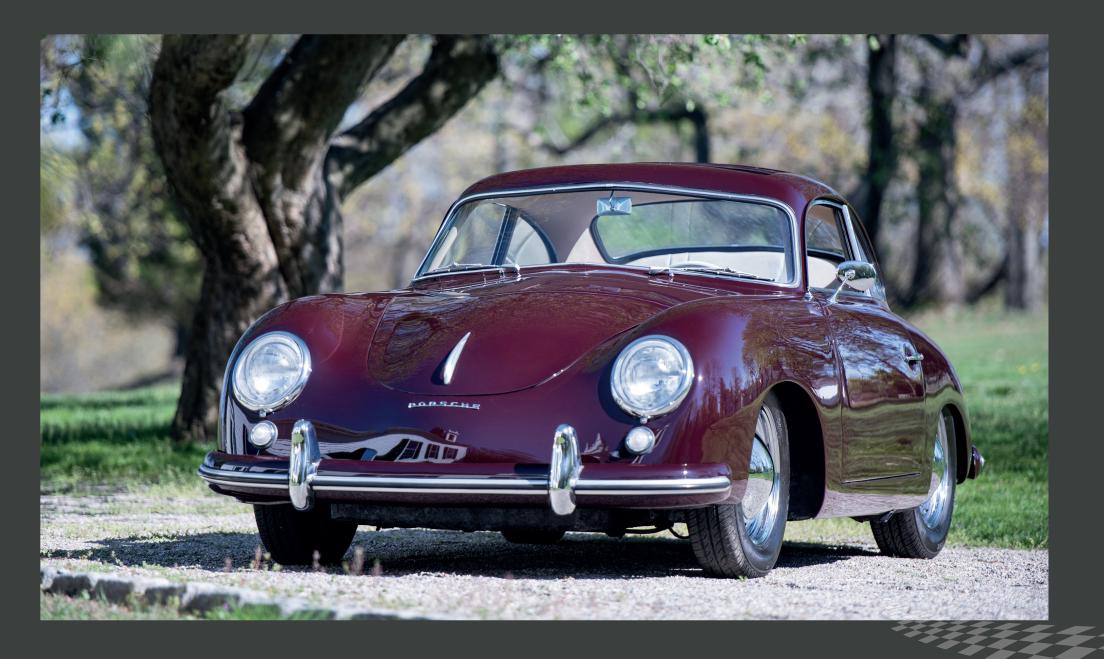

#### **HISTORY**

Boutsen Classic Cars is delighted to offer this elegant and classic 1953 Porsche 356 «Bent Window» pre-A Coupe by Reutter...

Presented in beautiful *burgundy paint* with an elegant cream interior, it is the quintessential classic 356, a Porsche in its purest form! Early 356's are coveted by enthusiasts for their pure lines and clean detailing. This example is among the most desirable of the early 356 Coupes, with its distinct V-shaped roof and windscreen as well as the highly desirable and rare sunroof; a very unusual feature on the bent roof cars.

### **TECHNICAL SPECS**

This 356 looks outstanding in *gleaming burgundy paint* which has a deep, rich gloss. The light cream interior is airy and bright and in excellent, nearly flawless condition.

The optional original Telefunken radio plays a prominent role on the dash. All bright work is clean and free of rust or pitting and the chassis is solid and rust free. It has been extremely well maintained and would make an excellent candidate for touring - providing all-weather comfort with the open air feel when you slide open that sunroof.