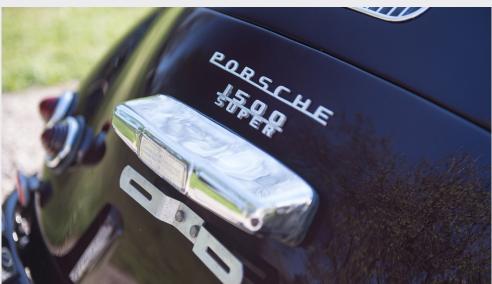

#### LOCATION

A major part of that usability is thanks to an uprated 912 engine. The larger 912 engine has nearly twice the power of the original and allows outstanding performance in this early 356. We believe this car would be the perfect choice for rallies and club drives. Performance is strong enough to surprise a few people along the way, too!

This is the ideal example for the Porsche enthusiast who truly loves to get out and drive. You get the charm and character of a proper bent-roof car combined with more usable and modern performance capabilities of the torquey 912 engine...