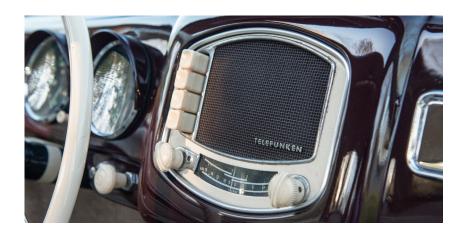

### **TECHNICAL SPECS**

This 356 looks outstanding in *gleaming burgundy paint* which has a deep, rich gloss. The light cream interior is airy and bright and in excellent, nearly flawless condition.

The optional original Telefunken radio plays a prominent role on the dash. All bright work is clean and free of rust or pitting and the chassis is solid and rust free. It has been extremely well maintained and would make an excellent candidate for touring - providing all-weather comfort with the open air feel when you slide open that sunroof.