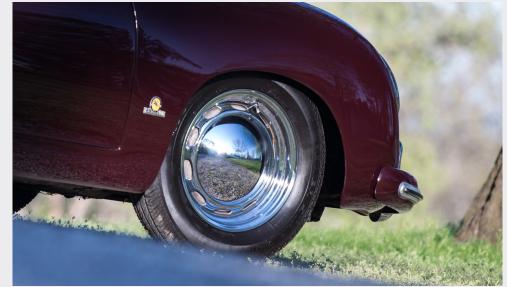

### **TECHNICAL SPECS**

This 356 looks outstanding in *gleaming burgundy paint* which has a deep, rich gloss. The light cream interior is airy and bright and in excellent, nearly flawless condition.

The optional original Telefunken radio plays a prominent role on the dash. All bright work is clean and free of rust or pitting and the chassis is solid and rust free. It has been extremely well maintained and would make an excellent candidate for touring - providing all-weather comfort with the open air feel when you slide open that sunroof.