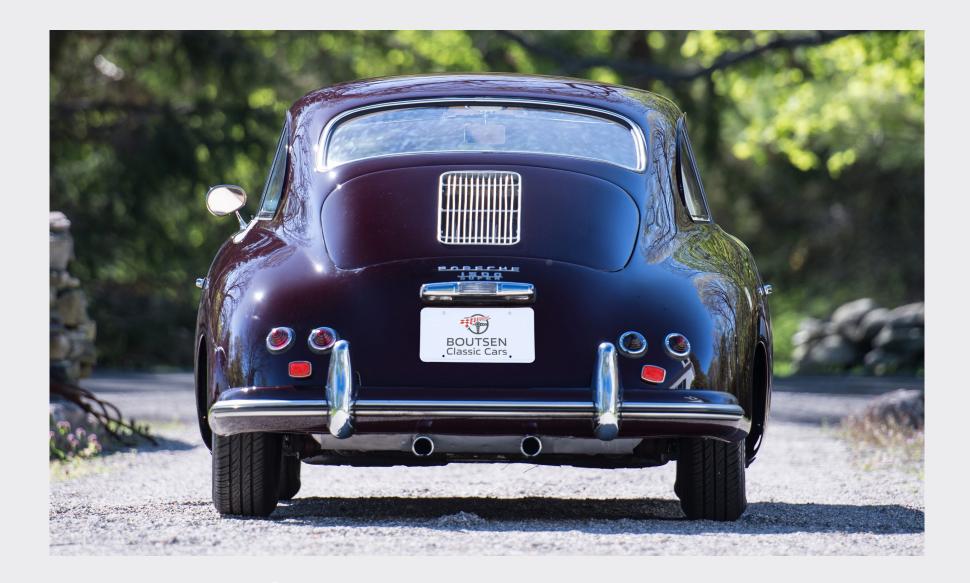

#### **HISTORY**

Boutsen Classic Cars is delighted to offer this elegant and classic 1953 Porsche 356 «Bent Window» pre-A Coupe by Reutter...

Presented in beautiful *burgundy paint* with an elegant cream interior, it is the quintessential classic 356, a Porsche in its purest form! Early 356's are coveted by enthusiasts for their pure lines and clean detailing. This example is among the most desirable of the early 356 Coupes, with its distinct V-shaped roof and windscreen as well as the highly desirable and rare sunroof; a very unusual feature on the bent roof cars.

### **TECHNICAL SPECS**

This 356 looks outstanding in *gleaming burgundy paint* which has a deep, rich gloss. The light cream interior is airy and bright and in excellent, nearly flawless condition.

The optional original Telefunken radio plays a prominent role on the dash. All bright work is clean and free of rust or pitting and the chassis is solid and rust free. It has been extremely well maintained and would make an excellent candidate for touring - providing all-weather comfort with the open air feel when you slide open that sunroof.