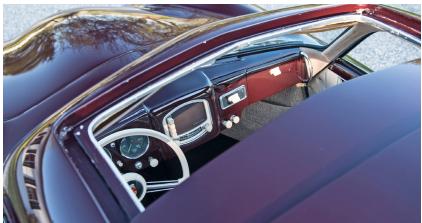

### **TECHNICAL SPECS**

This 356 looks outstanding in *gleaming burgundy paint* which has a deep, rich gloss. The light cream interior is airy and bright and in excellent, nearly flawless condition.

The optional original Telefunken radio plays a prominent role on the dash. All bright work is clean and free of rust or pitting and the chassis is solid and rust free. It has been extremely well maintained and would make an excellent candidate for touring - providing all-weather comfort with the open air feel when you slide open that sunroof.