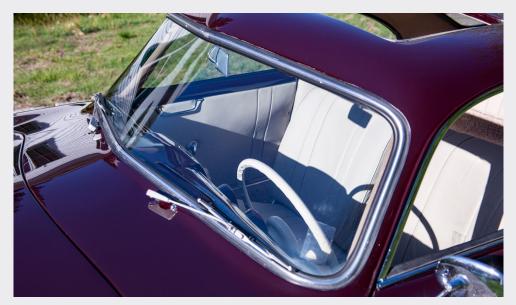

### **TECHNICAL SPECS**

This 356 looks outstanding in *gleaming burgundy paint* which has a deep, rich gloss. The light cream interior is airy and bright and in excellent, nearly flawless condition.

The optional original Telefunken radio plays a prominent role on the dash. All bright work is clean and free of rust or pitting and the chassis is solid and rust free. It has been extremely well maintained and would make an excellent candidate for touring - providing all-weather comfort with the open air feel when you slide open that sunroof.