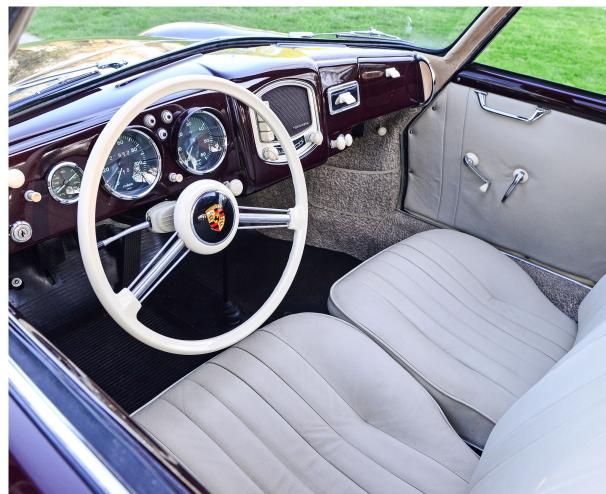

#### **HISTORY**

Boutsen Classic Cars is delighted to offer this elegant and classic 1953 Porsche 356 «Bent Window» pre-A Coupe by Reutter...

Presented in beautiful *burgundy paint* with an elegant cream interior, it is the quintessential classic 356, a Porsche in its purest form! Early 356's are coveted by enthusiasts for their pure lines and clean detailing. This example is among the most desirable of the early 356 Coupes, with its distinct V-shaped roof and windscreen as well as the highly desirable and rare sunroof; a very unusual feature on the bent roof cars.

### **TECHNICAL SPECS**

This 356 looks outstanding in *gleaming burgundy paint* which has a deep, rich gloss. The light cream interior is airy and bright and in excellent, nearly flawless condition.

The optional original Telefunken radio plays a prominent role on the dash. All bright work is clean and free of rust or pitting and the chassis is solid and rust free. It has been extremely well maintained and would make an excellent candidate for touring - providing all-weather comfort with the open air feel when you slide open that sunroof.