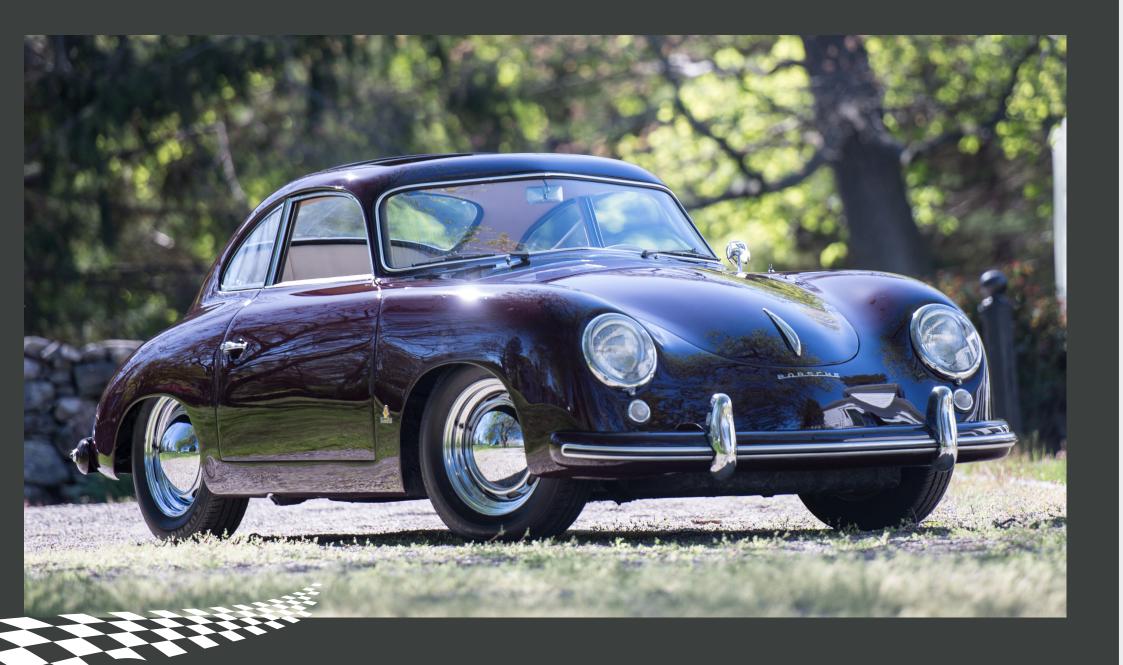

#### **HISTORY**

Boutsen Classic Cars is delighted to offer this elegant and classic 1953 Porsche 356 «Bent Window» pre-A Coupe by Reutter...

Presented in beautiful *burgundy paint* with an elegant cream interior, it is the quintessential classic 356, a Porsche in its purest form! Early 356's are coveted by enthusiasts for their pure lines and clean detailing. This example is among the most desirable of the early 356 Coupes, with its distinct V-shaped roof and windscreen as well as the highly desirable and rare sunroof; a very unusual feature on the bent roof cars.

### **TECHNICAL SPECS**

This 356 looks outstanding in *gleaming burgundy paint* which has a deep, rich gloss. The light cream interior is airy and bright and in excellent, nearly flawless condition.

The optional original Telefunken radio plays a prominent role on the dash. All bright work is clean and free of rust or pitting and the chassis is solid and rust free. It has been extremely well maintained and would make an excellent candidate for touring - providing all-weather comfort with the open air feel when you slide open that sunroof.