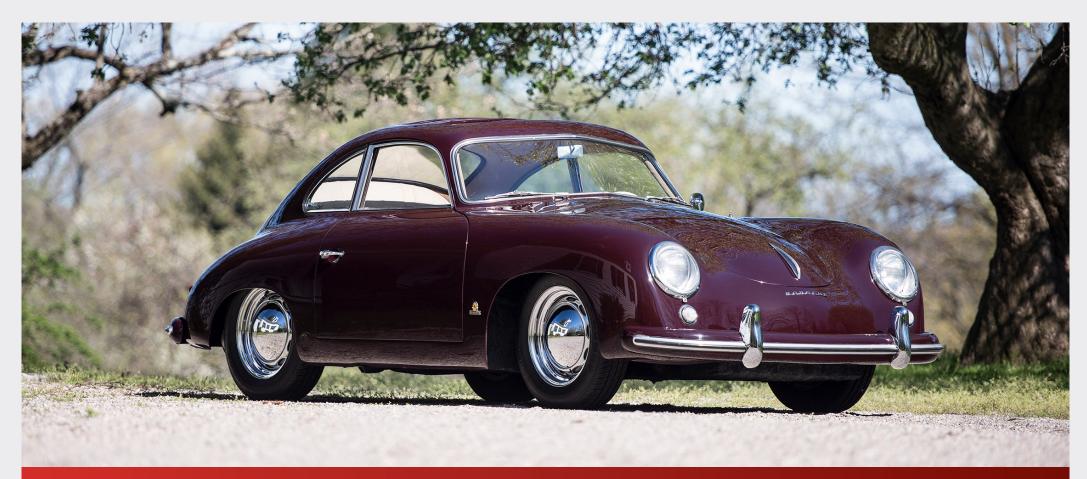

#### **HISTORY**

Boutsen Classic Cars is delighted to offer this elegant and classic 1953 Porsche 356 «Bent Window» pre-A Coupe by Reutter...

Presented in beautiful *burgundy paint* with an elegant cream interior, it is the quintessential classic 356, a Porsche in its purest form! Early 356's are coveted by enthusiasts for their pure lines and clean detailing. This example is among the most desirable of the early 356 Coupes, with its distinct V-shaped roof and windscreen as well as the highly desirable and rare sunroof; a very unusual feature on the bent roof cars.

### **TECHNICAL SPECS**

This 356 looks outstanding in *gleaming burgundy paint* which has a deep, rich gloss. The light cream interior is airy and bright and in excellent, nearly flawless condition.

The optional original Telefunken radio plays a prominent role on the dash. All bright work is clean and free of rust or pitting and the chassis is solid and rust free. It has been extremely well maintained and would make an excellent candidate for touring - providing all-weather comfort with the open air feel when you slide open that sunroof.