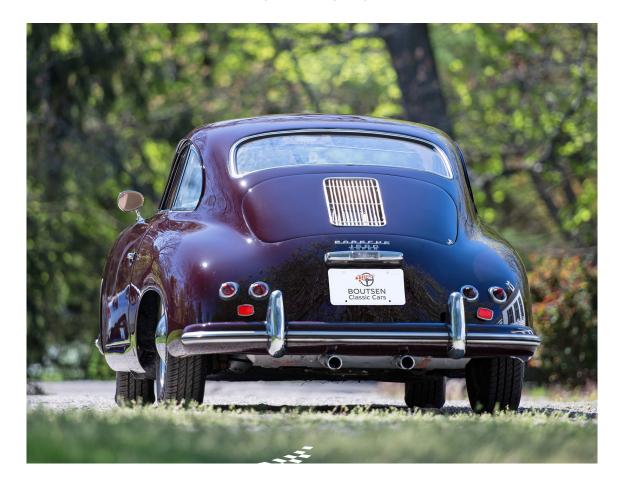

### **TECHNICAL SPECS**

This 356 looks outstanding in *gleaming burgundy paint* which has a deep, rich gloss. The light cream interior is airy and bright and in excellent, nearly flawless condition.

The optional original Telefunken radio plays a prominent role on the dash. All bright work is clean and free of rust or pitting and the chassis is solid and rust free. It has been extremely well maintained and would make an excellent candidate for touring - providing all-weather comfort with the open air feel when you slide open that sunroof.