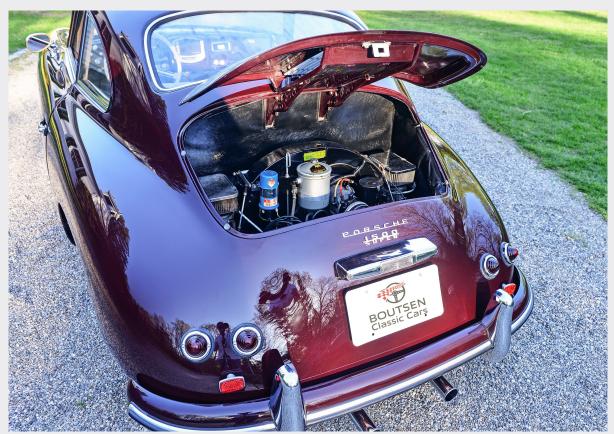

#### LOCATION

A major part of that usability is thanks to an uprated 912 engine. The larger 912 engine has nearly twice the power of the original and allows outstanding performance in this early 356. We believe this car would be the perfect choice for rallies and club drives. Performance is strong enough to surprise a few people along the way, too!