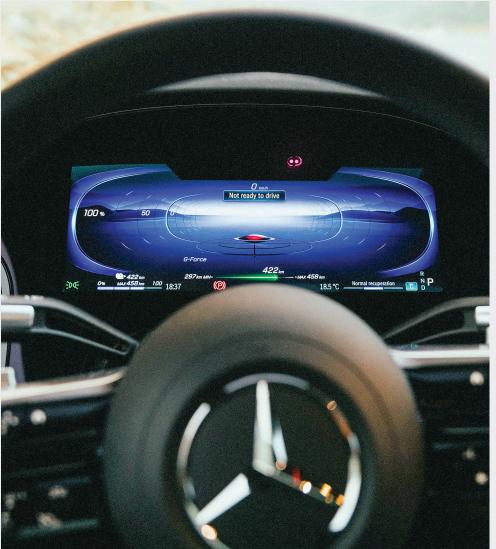

### **Electric Drive**

783 km of electric range in mixed cycle WLTP 836 km of electric range in the city WLTP Exterior: Nautik Blue Metallic w/ Dark tinted glass Interior: Black/Anthracite Leather