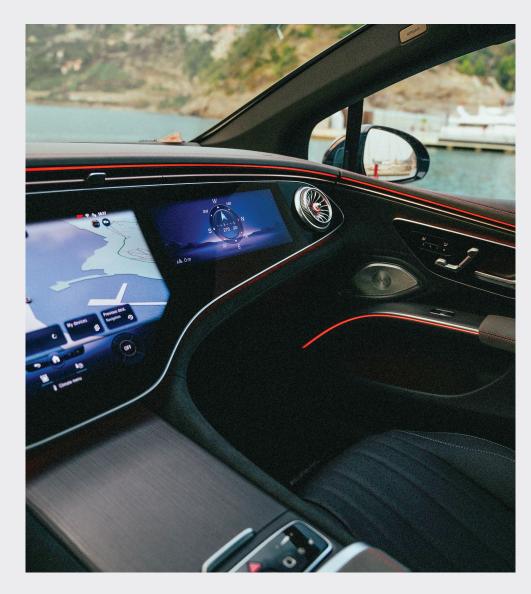

#### **Equipment**

- Rear door with automatic opening and closing system
- Small LED lights
- Air suspension
- Acoustic protection (exterior noise)
- Ambient lighting with direct light line
- Tire pressure monitoring system
- Front cup holder (double)
- Interior lighting package
- Heated electric exterior mirror
- Body color exterior mirrors
- Acoustic comfort package
- Communication module Mercedes me connect
- Digital tuner
- AMG design and equipment
- Light-alloy wheels
- MBUX Hyperscreen display package
- Premium audio system
- CarPlay
- Rear steerable axle
- AMG-Line Interior
- Illuminated door sills

- Artico leatherette instrument panel
- Stainless steel pedals Sport design
- AMG floor mats
- Seats/cushions: leather
- Interior trim: Basswood, anthracite
- Sport front seats
- Nappa leather steering wheel
- Cruise control with distance control
- P82 Anti-Theft Plus Package
- Charging cable with safety plug
- 9.5x21 light-alloy wheels (AMG, multi-spoke)
- Multifunctional telephone 899
- MBUX Entertainment 22U multimedia system
- Remote parking package
- Active driver assistance system
- Parking assistance
- 360° camera system
- Parking Assist System
- Active driver assistance system
- Speed Limit Assist
- Traffic sign recognition